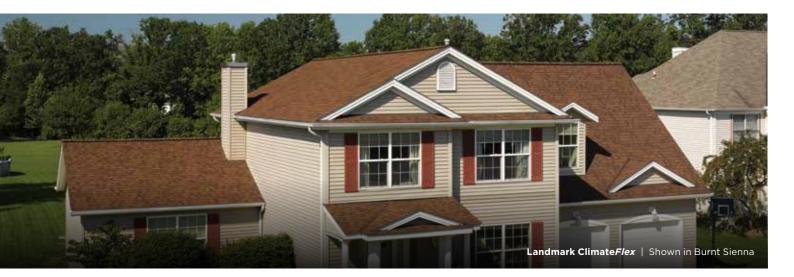

# LANDMARK® ClimateFlex®

**Impact-Resistant Roofing Shingles** 

Landmark ClimateFlex | Shown in Weathered Wood

**El certainteed** 