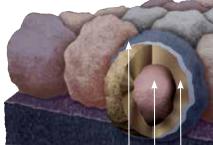

**Algae Resistance** 

#### HELP MAINTAIN THE NATURAL BEAUTY OF YOUR ROOF

Those streaks you see on other roofs in your neighborhood? That's algae, and it's a common eyesore on roofing throughout North America.

CertainTeed's StreakFighter technology uses the natural anti-algae properties of copper-containing surface granules to help prevent algae from forming on shingles, reducing the need for costly and time-consuming algae cleaning and maintenance while helping your roof maintain its curb appeal for years to come.

#### Granule with StreakFighter Technology

Ceramic coating | Mineral core | Copper layer