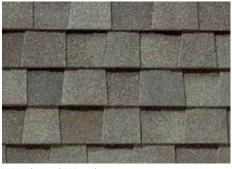

## LANDMARK<sup>®</sup> Climate *Flex*<sup>®</sup> COLOR PALETTE

Burnt Sienna

Resawn Shake

Scan code for more information

Heather Blend

Colonial Slate

Moiré Black

Weathered Wood