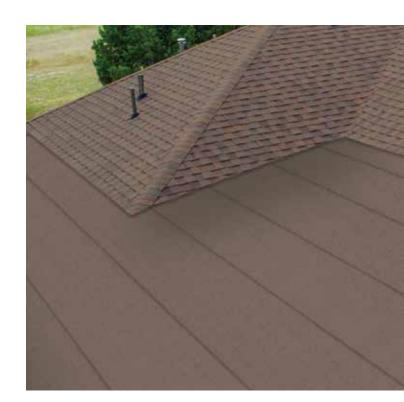

# Add a Little Accent to Your Roof

CertainTeed offers Shadow Ridge® ClimateFlex, a Class 4 impact resistant accessory shingle used for capping hips and ridges of your roof. It is the perfect finishing touch, offering blended color and low-profile design.

# Color Companion Products for Flat Roof Areas

With CertainTeed Flintlastic® SA, you can coordinate flat roof areas like carports, canopies and porches with your main roof. Flintlastic SA is a self-adhering low slope roofing product available in colors that complement some of the most popular CertainTeed shingles.