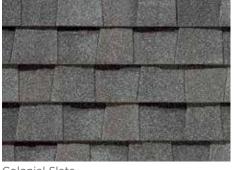

## LANDMARK<sup>®</sup> Climate *Flex*<sup>®</sup> COLOR PALETTE

Burnt Sienna

Resawn Shake

Scan code for more information

Heather Blend

Colonial Slate

Moiré Black

Weathered Wood