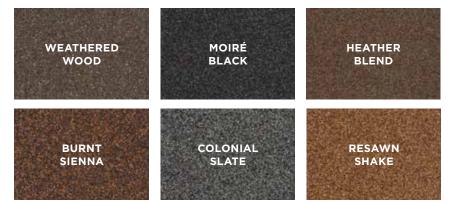

## LANDMARK<sup>®</sup> Climate *Flex*<sup>®</sup> COLOR PALETTE

Burnt Sienna

Resawn Shake

Scan code for more information

Heather Blend

Colonial Slate

Moiré Black

Weathered Wood