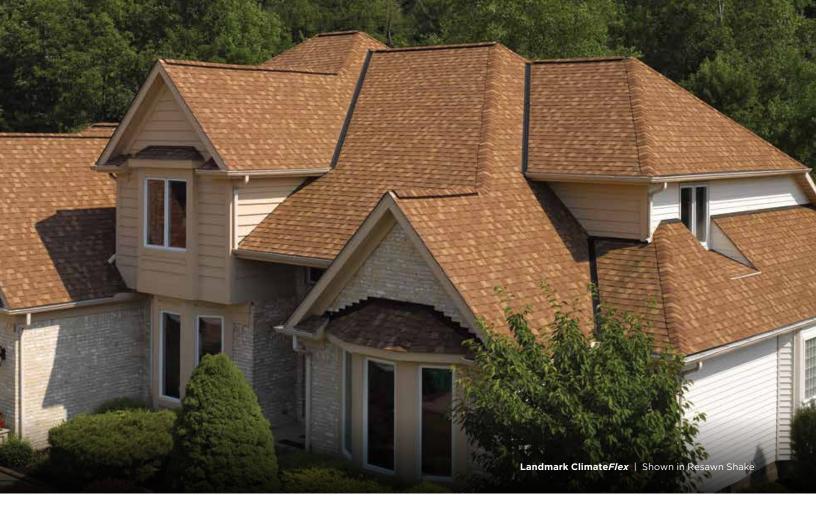

# LANDMARK® ClimateFlex®

**Impact-Resistant Roofing Shingles** 

Landmark ClimateFlex | Shown in Weathered Wood

**El certainteed** 

Landmark ClimateFlex | Shown in Weathered Wood