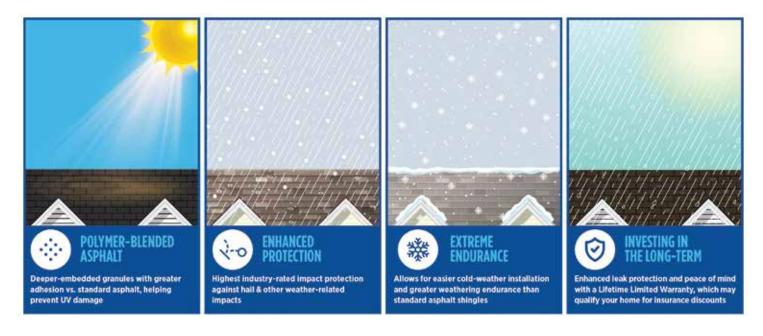

# Technology that protects the beauty of your roof and strengthens its performance.

# ClimateFlex<sup>®</sup>

**Outstanding durability.** Featuring the latest advances in polymer science, CertainTeed's ClimateFlex technology works at a molecular level to make shingles strong and pliable. The rubber-like qualities of the ClimateFlex asphalt formula provides each shingle with improved hail resistance, cold-weather flexibility, and granule adhesion.

AND GRANULE ADHESION

HIGHEST INDUSTRY-RATED IMPACT PROTECTION ENDURES WEATHERING AND COLD-WEATHER EXTREMES LIFETIME LIMITED WARRANTY

~