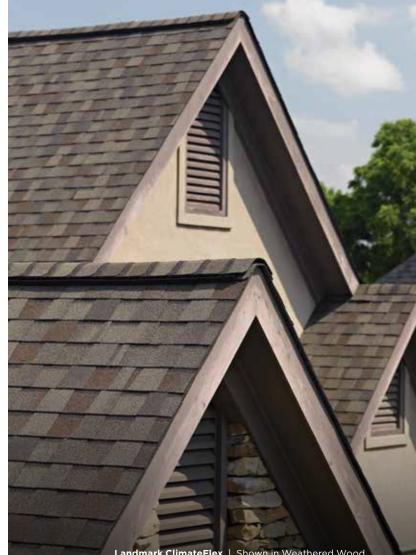

# LANDMARK® ClimateFlex®

**Impact-Resistant Roofing Shingles** 

Landmark ClimateFlex | Shown in Weathered Wood

**El certainteed** 

Landmark ClimateFlex | Shown in Weathered Wood