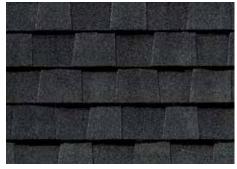

## LANDMARK<sup>®</sup> Climate *Flex*<sup>®</sup> COLOR PALETTE

Burnt Sienna

Resawn Shake

Scan code for more information

Heather Blend

Colonial Slate

Moiré Black

Weathered Wood