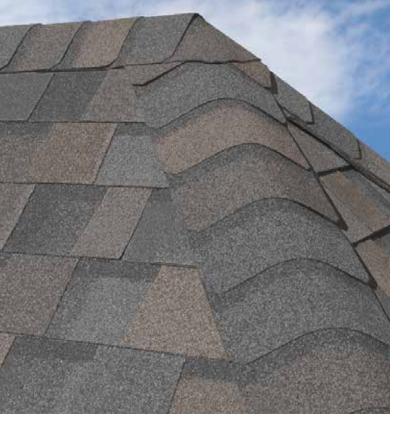

# LANDMARK® ClimateFlex®

**Impact-Resistant Roofing Shingles** 

Landmark ClimateFlex | Shown in Weathered Wood

**El certainteed** 

Landmark ClimateFlex | Shown in Weathered Wood