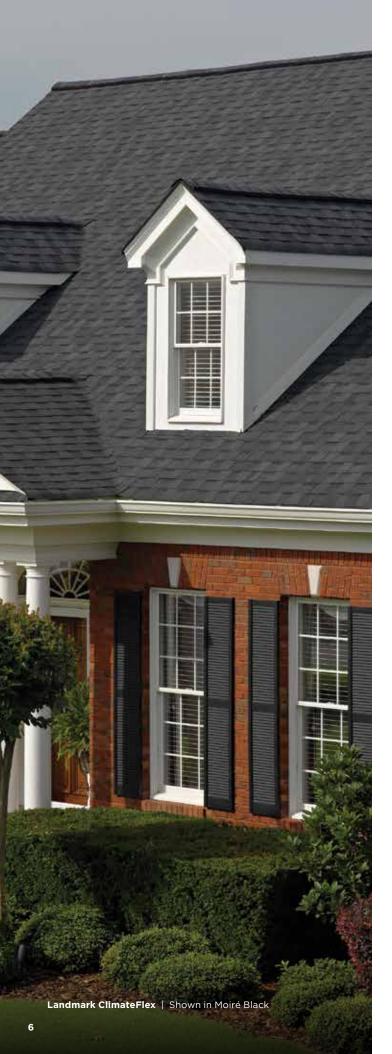

hter technology uses the natural anti-algae properties of copper-containing surface granules to help prevent algae from forming on shingles, reducing the need for costly and time-consuming algae cleaning and maintenance while helping your roof maintain its curb appeal for years to come.

#### Granule with StreakFighter Technology



Ceramic coating | Mineral core | Copper layer

# **Certa**Seal®

#### **Uplift Protection**

**Certa**Seal® is a fast-activating modified asphalt sealant with a 20-year record of proven performance. Designed to seal shingles together upon installation, it protects roofs from wind uplift and shingle blow-off so that

homes stay safe and dry. It's also engineered to remain flexible after installation, unlike harder sealants that can dry out and crack over time.



# Strength with Style

## LANDMARK<sup>®</sup> ClimateFlex<sup>®</sup>

#### SPECIFICATIONS

- Two-piece laminated fiberglass-based construction
- Classic shades and dimensionality of natural wood or slate

(For U.S. building code compliance, see product specification sheets.)

#### CERTAINTEED PRODUCTS ARE TESTED TO ENSURE THE HIGHEST QUALITY AND COMPLY WITH THE FOLLOWING INDUSTRY STANDARDS:

| IMPA