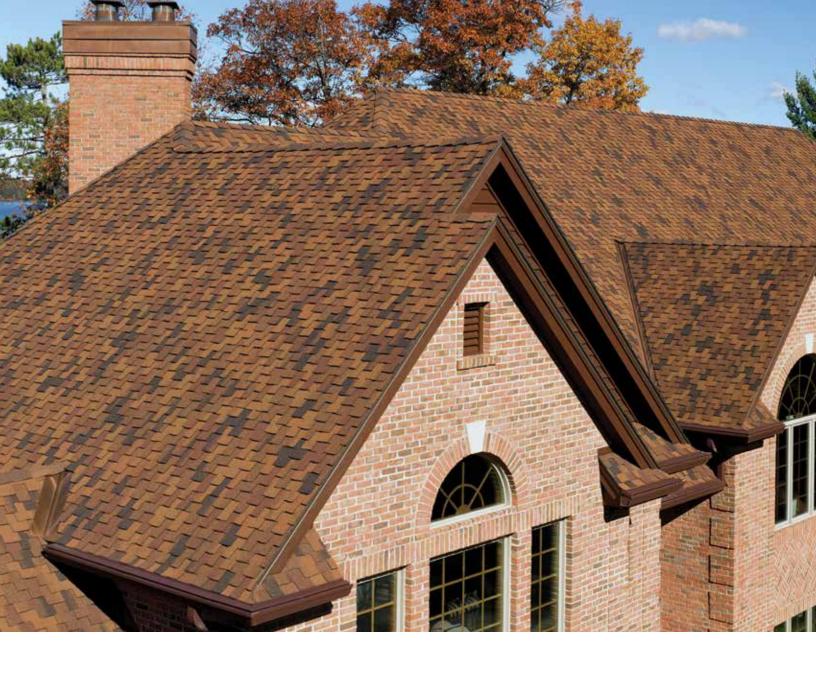

ate a sophisticated design that stands far above the rest.

# THE LOOK OF WOOD, MINUS THE WORRY

Presidential Series shingles are less costly than cedar shakes, but the benefits don't end there. Unlike wood, these shingles will not rot, and offer the industry's highest fire resistance rating. Plus, with the ultimate in stain protection, CertainTeed's StreakFighter technology uses the power of science to repel algae before it can take hold and spread. StreakFighter's granular blend includes naturally algae-resistant copper to combat the ugly black streaking caused by algae and help your roof maintain its beauty for years to come.

#### PEACE OF MIND

CertainTeed's lifetime limited asphalt shingle warranty is an industry-best, covering ANY manufacturing defect, including aesthetic defects.



## PRESIDENTIAL SHAKE® TL COLOR PALETTE



Weathered Wood



Classic Weathered Wood



Shadow Gray



# The WOW Effect

# PRESIDENTIAL SHAKE TL

Luxurious performance that defines an industry. It doesn't come along often, but when you see it, you know it.

- With three layers of material, Presidential Shake TL is the industry's thickest, toughest and heaviest shingle
- Sculpted tabs provide the unique, rustic beauty of hand-split cedar shake roofing
- A wealth of colors capable of achieving any design vision







Aged Bark



Autumn Blend



## PRESIDENTIAL SHAKE COLOR PALETTE







Classic Weathered Wood



Shadow Gray



# Executive-Level Appeal

### PRESIDENTIAL SHAKE®

The founding father of wood shake replicas, Presidential Shake established it all. The top tier performance of as