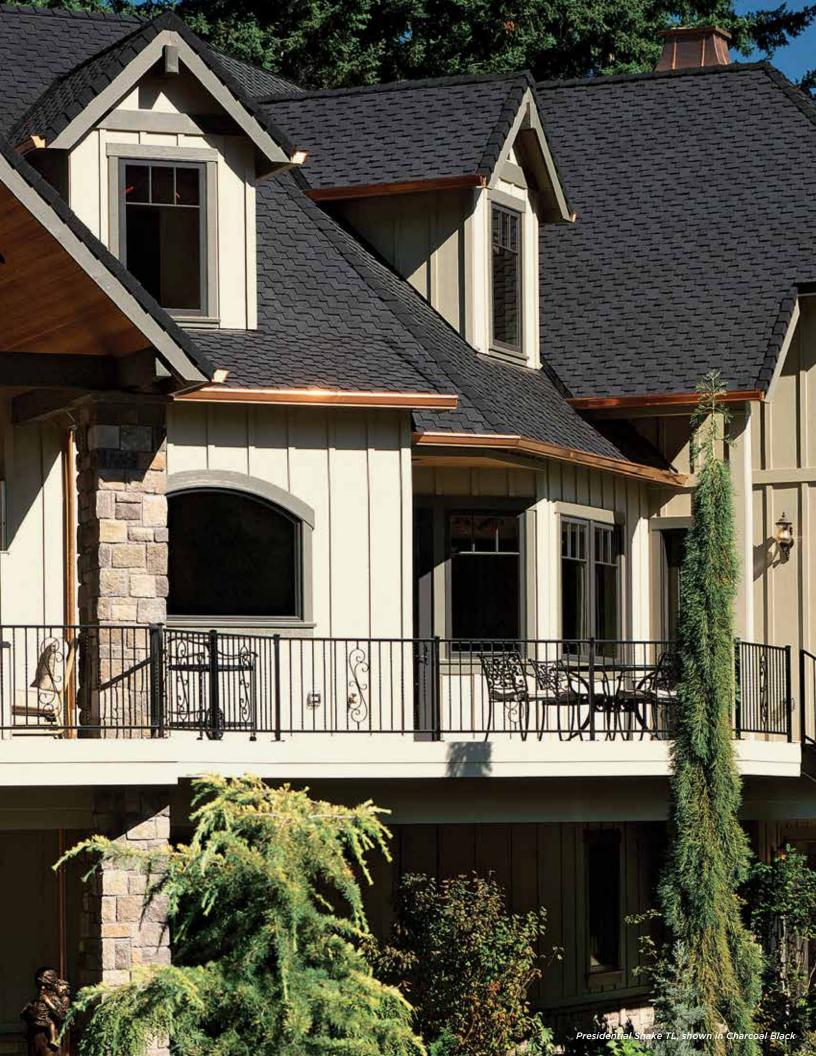

# Leadership Starts at the Top

When you're an innovator, people take notice. And when the first-of-its-kind becomes a top choice in the industry, the industry follows.

The Presidential Series is the original luxury shingle series created to replicate the appearance of hand-split cedar shakes in the form of premium roofing asphalt.

# EXECUTIVE STYLE IN A TRUE ORIGINAL

The shade, texture and rustic sculpted edges of each Presidential Series shingle combines to create a sophisticated design that stands far above the rest.

# THE LOOK OF WOOD, MINUS THE WORRY

Presidential Series shingles are less costly than cedar shakes, but the benefits don't end there. Unlike wood, these shingles will not rot, and offer the industry's highest fire resistance rating. Plus, with the ultimate in stain protection, CertainTeed's StreakFighter technology uses the power of science to repel algae before it can take hold and spread. StreakFighter's granular blend includes naturally algae-resistant copper to combat the ugly black streaking caused by algae and help your roof maintain its beauty for years to come.

### PRESIDENTIAL SHAKE®

The founding father of wood shake replicas, Presidential Shake established it all. The top tier performance of asphalt, the curb appeal of hand-split cedar shake roofing, and the unwavering quality of CertainTeed.