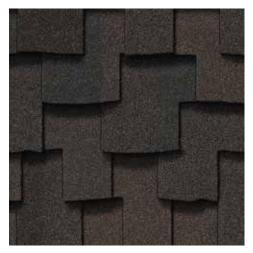

Presidential Shake\* TL Presidential Shake\*

# PRESIDENTIAL SHAKE TL

Luxurious performance that defines an industry. It doesn't come along often, but when you see it, you know it.

- With three layers of material, Presidential Shake TL is the industry's thickest, toughest and heaviest shingle
- Sculpted tabs provide the unique, rustic beauty of hand-split cedar shake roofing
- A wealth of colors capable of achieving any design vision

# PRESIDENTIAL SHAKE® TL

- Triple-layer protection
- Distinctive sculpted, rustic look
- Industry-best lifetime limited warranty