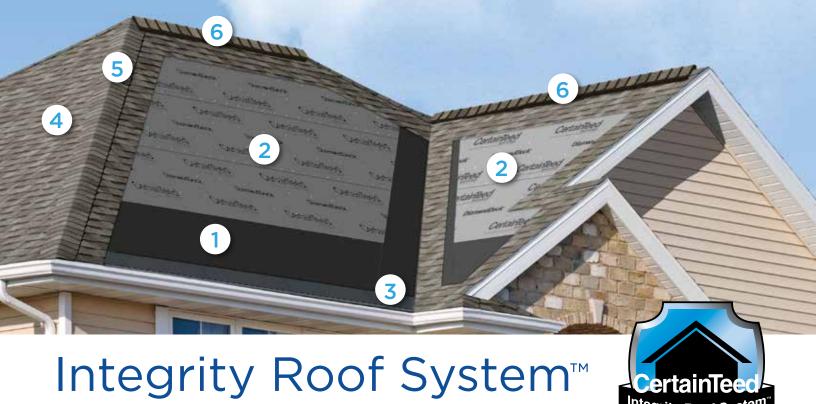

#### A COMPLETE APPROACH TO LONG LASTING BEAUTY AND PERFORMANCE

With as much care as you take in selecting the right contractor, choosing the right roof system is equally as important. A CertainTeed Integrity Roof System combines key elements that help ensure you have a well-built roof for long-lasting performance.

It all starts with CertainTeed's broad line of shingles, featuring brilliant color blends, dramatic styles and shadow lines, and the strongest warranties in the industry. The right shingle can mean the difference between an average, everyday look or a beautiful roof that's the talk of the neighborhood.

Shingles are just the beginning - to keep your new roof performing and looking great for years to come it takes a complete CertainTeed Integrity Roof System approach.

### Waterproofing Underlayment

The first step in your defense against the elements. Self-adhering underlayment is installed at vulnerable areas of your roof to help prevent leaks from wind-driven rain and ice dams.

### 2. Water-Resistant Underlayment

Provides a protective layer over the roof deck and acts as a secondary barrier against leaks.

## 3. Starter Shingles

Starter Shingles are the first course of shingles that are installed and designed to work in tandem with the roof shingles above for optimal shingle sealing and performance.

### 4. Shingles

Choose from a variety of Good-Better-Best styles to complement any roof design and fit your budget.

## 5. Hip & Ridge Caps

Available in numerous profiles, these accessories are used on the roof's hip and ridge lines for a distinctive finishing touch to your new roof.

### 6. Ventilation

A roof that breathes is shown to perform better and last longer. Ridge Vents, in combination with Intake Vents, allow air to flow on the underside of your roof deck, keeping the attic cooler in the summer and drier in the winter.