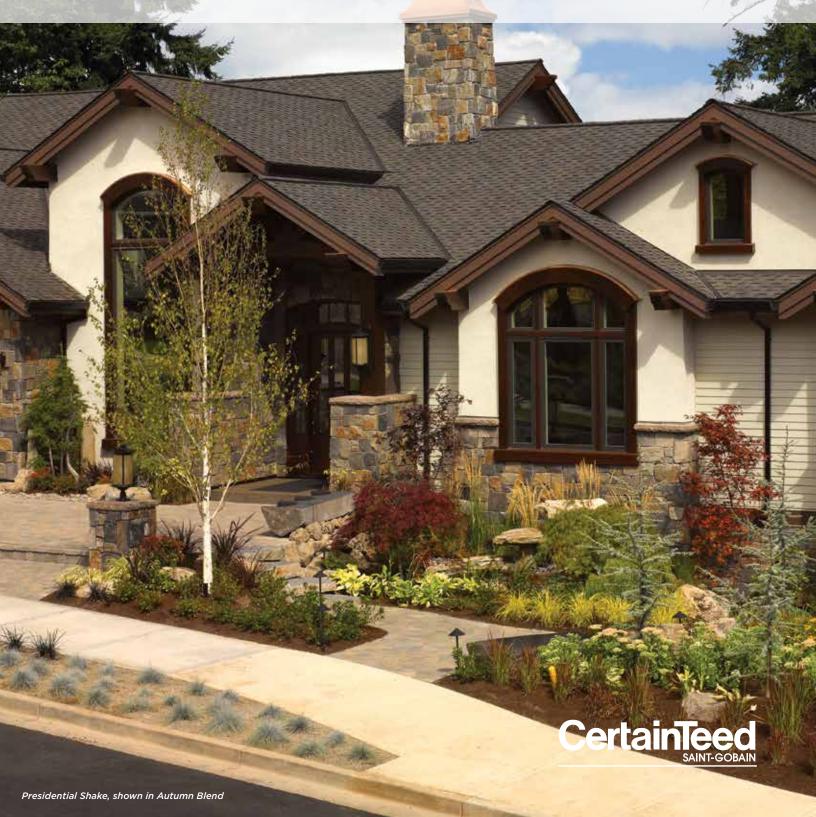

# PRESIDENTIAL® SERIES

**Luxury Roofing Shingles** 







# Leadership Starts at the Top

When you're an innovator, people take notice. And when the first-of-its-kind becomes a top choice in the industry, the industry follows.

The Presidential Series is the original luxury shingle series created to replicate the appearance of hand-split cedar shakes in the form of premium roofing asphalt.

Presidential Shake\* TL Presidential Shake\*

# EXECUTIVE STYLE IN A TRUE ORIGINAL

The shade, texture and rustic sculpted edges of each Presidential Series shingle combines to create a sophisticated design that stands far above the rest.

# THE LOOK OF WOOD, MINUS THE WORRY

Presidential Series shingles are less costly than cedar shakes, but the benefits don't end there. Unlike wood, these shingles will not rot, and offer the industry's highest fire res