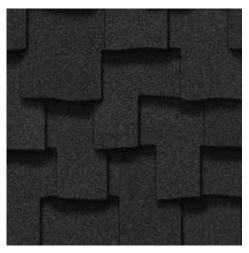

## PRESIDENTIAL SHAKE® TL COLOR PALETTE

Weathered Wood

Classic Weathered Wood

Shadow Gray

## PRESIDENTIAL SHAKE COLOR PALETTE

Classic Weathered Wood

Shadow Gray