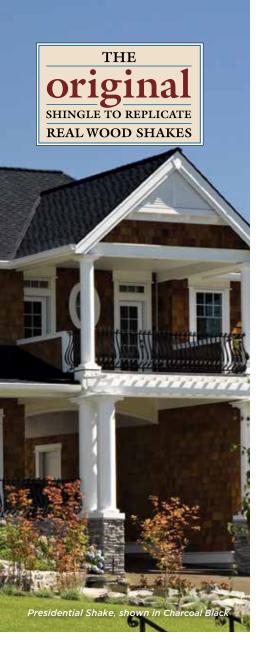

# PRESIDENTIAL® SERIES

**Luxury Roofing Shingles** 

# Leadership Starts at the Top

When you're an innovator, people take notice. And when the first-of-its-kind becomes a top choice in the industry, the industry follows.

The Presidential Series is the original luxury shingle series created to replicate the appearance of hand-split cedar shakes in the form of premium roofing asphalt.