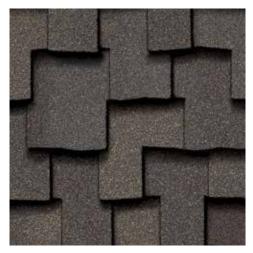

Presidential Shake\* TL Presidential Shake\*

# PRESIDENTIAL SHAKE TL

Luxurious performance that defines an industry. It doesn't come along often, but when you see it, you know it.

- With three layers of material, Presidential Shake TL is the industry's thickest, toughest and heaviest shingle
- Sculpted tabs provide the unique, rustic beauty of hand-split cedar shake roofing
- A wealth of colors capable of achieving any design vision

# PRESIDENTIAL SHAKE® TL

- Triple-layer protection
- Distinctive sculpted, rustic look
- Industry-best lifetime limited warranty