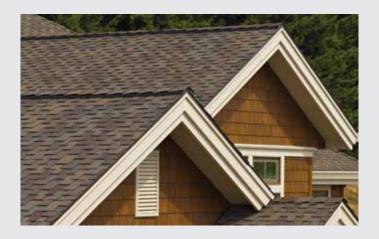

### PRESIDENTIAL SHAKE®

The founding father of wood shake replicas, Presidential Shake established it all. The top tier performance of asphalt, the curb appeal of hand-split cedar shake roofing, and the unwavering quality of CertainTeed.

# PRESIDENTIAL SHAKE®

- Dual-layer, high performance
- Distinctive sculpted, rustic look
- Industry-best lifetime limited warranty