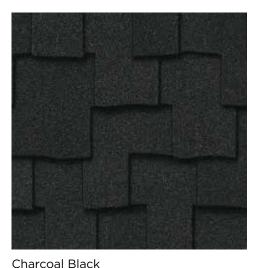

## PRESIDENTIAL SHAKE® TL COLOR PALETTE

Weathered Wood

Classic Weathered Wood

Shadow Gray