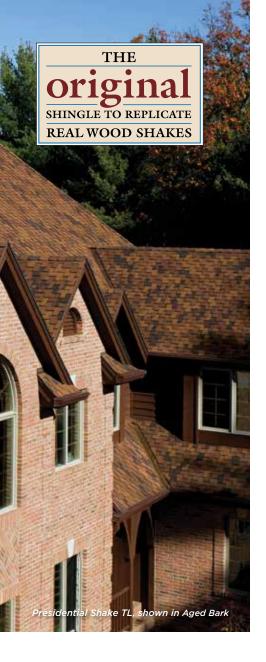

# PRESIDENTIAL® SERIES

**Luxury Roofing Shingles** 

# Leadership Starts at the Top

When you're an innovator, people take notice. And when the first-of-its-kind becomes a top choice in the industry, the industry follows.

The Presidential Series is the original luxury shingle series created to replicate the appearance of hand-split cedar shakes in the form of premium roofing asphalt.

Aged Bark

Autumn Blend