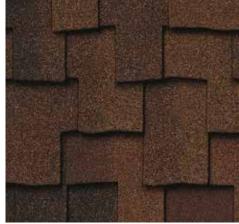

industry's thickest, toughest and heaviest shingle
- Sculpted tabs provide the unique, rustic beauty of hand-split cedar shake roofing
- A wealth of colors capable of achieving any design vision







Aged Bark



Autumn Blend



## PRESIDENTIAL SHAKE COLOR PALETTE







Classic Weathered Wood



Shadow Gray



# Executive-Level Appeal

### PRESIDENTIAL SHAKE®

The founding father of wood shake replicas, Presidential Shake established it all. The top tier performance of asphalt, the curb appeal of hand-split cedar shake roofing, and the unwavering quality of CertainTeed.

- An intricate shingle design that creates an architecturally beautiful roof
- A rich color palette to enhance and complement any home exterior
- Less expensive than real wood shake, and practically maintenance free







Aged Bark

Autumn Blend

# Strength with Style

# PRESIDENTIAL SHAKE® TL

- Triple-layer protection
- Distinctive sculpted, rustic look
- Industry-best lifetime limited warranty

# PRESIDENTIAL SHAKE®

- Dual-layer, high performance
- Distinctive sculpted, rustic look
- Industry-best lifetime limited warranty



#### PRESIDENTIAL SHAKE TL

#### **SPECIFICATIONS**

- Three-piece laminated fiberglass-based construction for durability
- Distinctive sculpted, rustic look

CertainTeed products are tested to ensure the highest quality and comply with the following industry standards:

#### Fire Resistance:

- UL Class A
- UL certified to meet ASTM D3018 Type 1

#### Wind Resistance:

- UL certified to meet ASTM D3018 Type 1
- ASTM D3161 Class F

#### **Tear Resistance:**

- UL certified to m