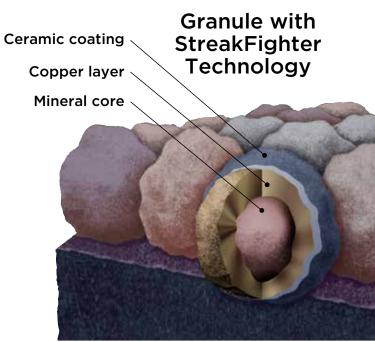

# The Ultimate in Stain Protection

Those streaks you see on other roofs in your neighborhood? That's algae, and it's a common eyesore on roofing throughout North America. CertainTeed's StreakFighter technology uses the power of science to repel algae before it can take hold and spread. StreakFighter's granular blend includes naturally algae-resistant copper, helping your roof maintain its curb appeal and look beautiful for years to come.

Diagram for illustrative purposes only.