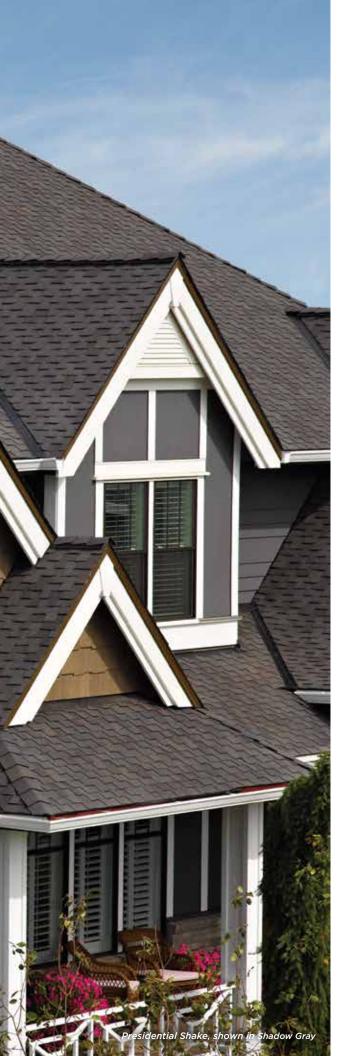

## PRESIDENTIAL SHAKE® TL COLOR PALETTE

Weathered Wood

Classic Weathered Wood

Shadow Gray

## PRESIDENTIAL SHAKE COLOR PALETTE

Classic Weathered Wood

Shadow Gray