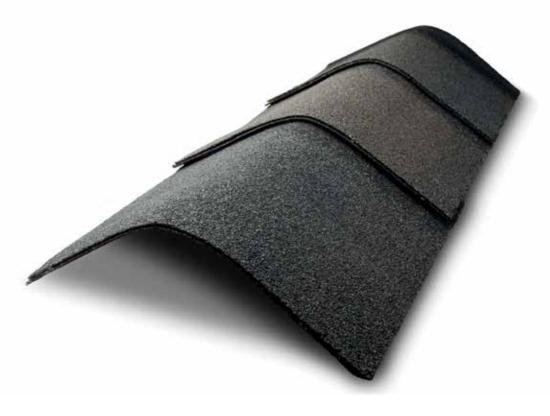

Presidential Shake\* TL Presidential Shake\*

# PRESIDENTIAL SHAKE TL

Luxurious performance that defines an industry. It doesn't come along often, but when you see it, you know it.

- With three layers of material, Presidential Shake TL is the industry's thickest, toughest and heaviest shingle
- Sculpted tabs provide the unique, rustic beauty of hand-split cedar shake roofing
- A wealth of colors capable of achieving any design vision

# PRESIDENTIAL SHAKE® TL

- Triple-layer protection
- Distinctive sculpted, rustic look
- Industry-best lifetime limited warranty

#### **SPECIFICATIONS**

- Three-piece laminated fiberglass-based construction for durability
- Distinctive sculpted, rustic look

CertainTeed products are tested to ensure the highest quality and comply with the following industry standards: