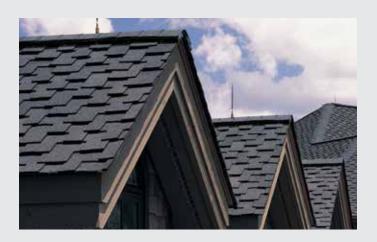

# PRESIDENTIAL SHAKE TL

Luxurious performance that defines an industry. It doesn't come along often, but when you see it, you know it.

- With three layers of material, Presidential Shake TL is the industry's thickest, toughest and heaviest shingle
- Sculpted tabs provide the unique, rustic beauty of hand-split cedar shake roofing
- A wealth of colors capable of achieving any design vision

# PRESIDENTIAL SHAKE® TL

- Triple-layer protection
- Distinctive sculpted, rustic look
- Industry-best lifetime limited warranty