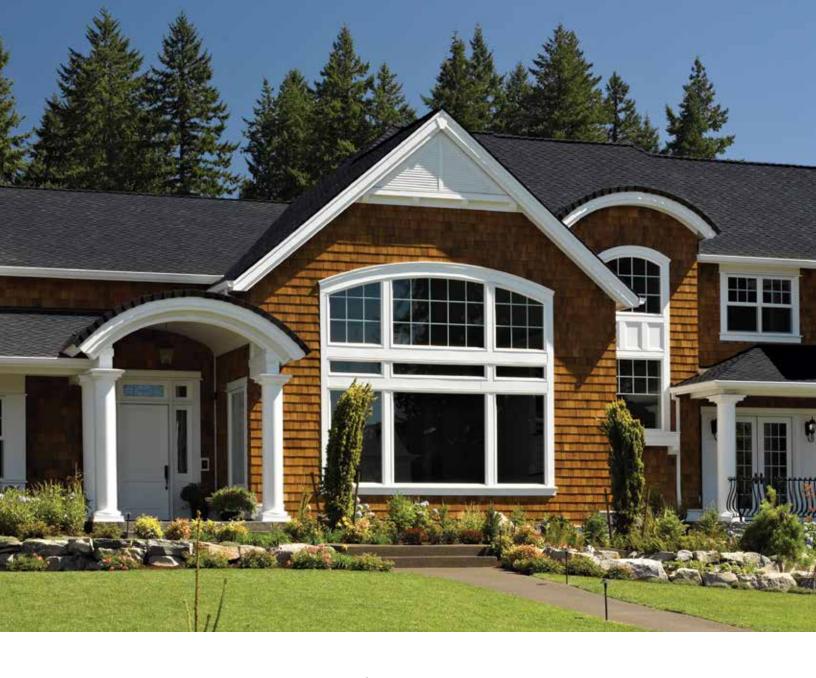

# Leadership Starts at the Top

When you're an innovator, people take notice. And when the first-of-its-kind becomes a top choice in the industry, the industry follows.

The Presidential Series is the original luxury shingle series created to replicate the appearance of hand-split cedar shakes in the form of premium roofing asphalt.

# EXECUTIVE STYLE IN A TRUE ORIGINAL

The shade, texture and rustic sculpted edges of each Presidential Series shingle combines to create a sophisticated design that stands far above the rest.

# THE LOOK OF WOOD, MINUS THE WORRY

Presidential Series shingles are less costly than cedar shakes, but the benefits don't end there. Unlike wood, these shingles will not rot, and offer the industry's highest fire resistance rating. Plus, with the ultimate in stain protection, CertainTeed's StreakFighter technology uses the power of science to repel algae before it can take hold and spread. StreakFighter's granular blend includes naturally algae-resistant copper to combat the ugly black streaking caused by algae and help your roof maintain its beauty for years to come.

# The WOW Effect