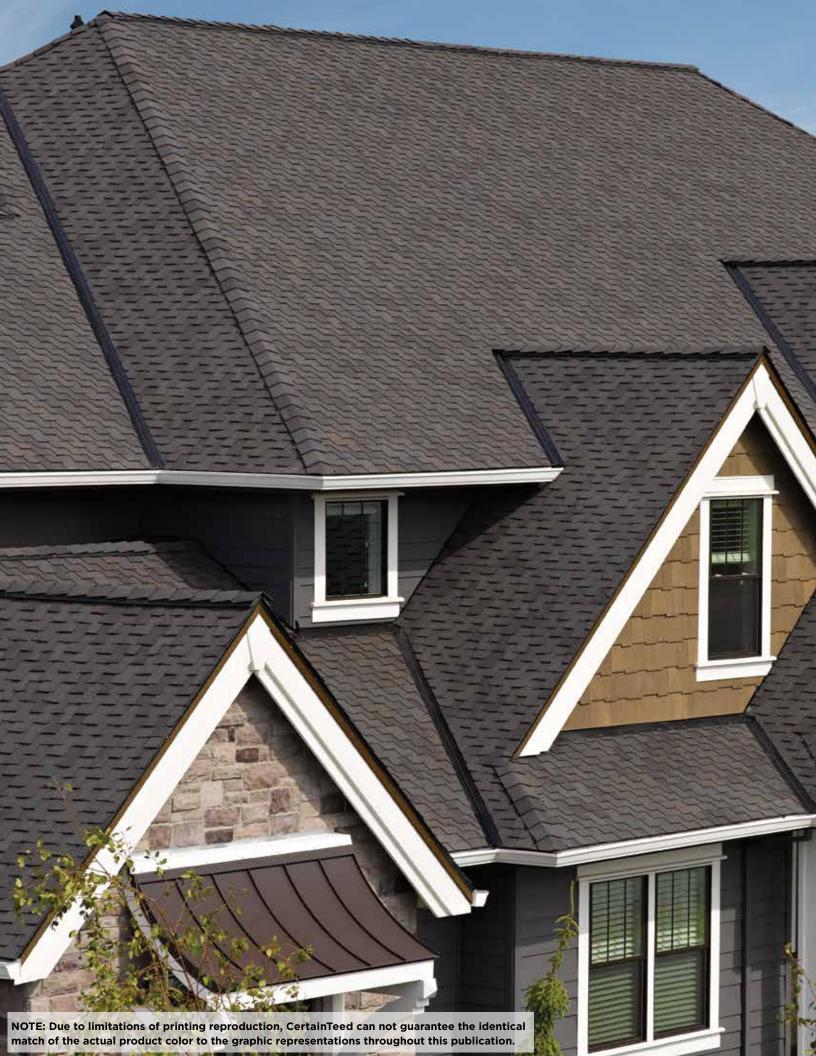

## PRESIDENTIAL SHAKE® TL COLOR PALETTE

Weathered Wood

Classic Weathered Wood

Shadow Gray

## PRESIDENTIAL SHAKE COLOR PALETTE

Classic Weathered Wood

Shadow Gray