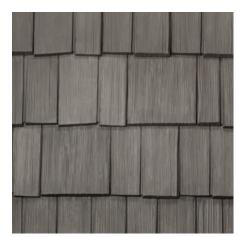

### ASPHALT IS INCAPABLE OF REALISTICALLY **REPLICATING NATURAL SLATE AND SHAKE.**

BELLAFORTÉ SHAKE

DAVINCI BELLAFORTÉ SLATE

Asphalt, on the other hand, looks nothing like natural slate or shake; it is a pitiful imitation and powerless when compared to DaVinci Bellaforté.

Natural Shake

Natural slate and shake are incapable of achieving DaVinci's top-notch performance.

NATURAL CEDAR SHAKE

NATURAL SLATE

COMPETITOR ASPHALT SHAKE

COMPETITOR ASPHALT SLATE