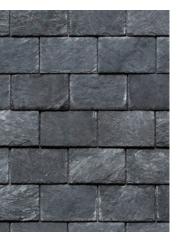

### ASPHALT IS INCAPABLE OF REALISTICALLY **REPLICATING NATURAL SLATE AND SHAKE.**

BELLAFORTÉ SHAKE

DAVINCI BELLAFORTÉ SLATE

Asphalt, on the other hand, looks nothing like natural slate or shake; it is a pitiful imitation and powerless when compared to DaVinci Bellaforté.