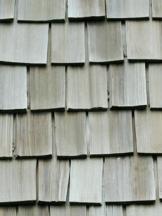

Natural Shake

Natural slate and shake are incapable of achieving DaVinci's top-notch performance.

NATURAL CEDAR SHAKE

NATURAL SLATE

COMPETITOR ASPHALT SHAKE

COMPETITOR ASPHALT SLATE