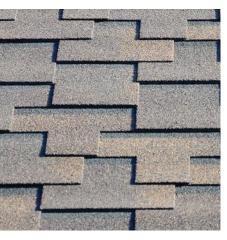

Natural Shake

Natural slate and shake are incapable of achieving DaVinci's top-notch performance.

NATURAL CEDAR SHAKE

NATURAL SLATE

COMPETITOR ASPHALT SHAKE

COMPETITOR ASPHALT SLATE