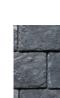

Natural Slate

Testing Summary

| ,                               | STANDARD    | RESULTS                 |
|---------------------------------|-------------|-------------------------|
| FIRE TEST                       | ASTM E 108  | Class A                 |
| IMPACT TEST                     | UL 2218     | Class 4                 |
| WIND TEST                       | ASTM D 3161 | Certified to<br>110 mph |
| HIGH VELOCITY<br>HURRICANE ZONE | TAS 125     | Up to<br>180 mph        |