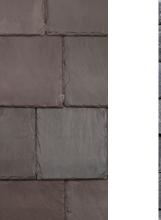

### ASPHALT IS INCAPABLE OF REALISTICALLY **REPLICATING NATURAL SLATE AND SHAKE.**

BELLAFORTÉ SHAKE

DAVINCI BELLAFORTÉ SLATE

Asphalt, on the other hand, looks nothing like natural slate or shake; it is a pitiful imitation and powerless when compared to DaVinci Bellaforté.

Natural Slate

Testing Summary

| ,                               | STANDARD    | RESULTS                 |
|---------------------------------|-------------|-------------------------|
| FIRE TEST                       | ASTM E 108  | Class A                 |
| IMPACT TEST                     | UL 2218     | Class 4                 |
| WIND TEST                       | ASTM D 3161 | Certified to<br>110 mph |
| HIGH VELOCITY<br>HURRICANE ZONE | TAS 125     | Up to<br>180 mph        |