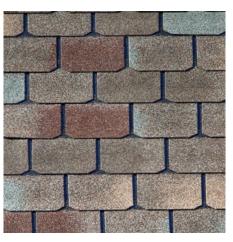

### ASPHALT IS INCAPABLE OF REALISTICALLY **REPLICATING NATURAL SLATE AND SHAKE.**

BELLAFORTÉ SHAKE

DAVINCI BELLAFORTÉ SLATE

Asphalt, on the other hand, looks nothing like natural slate or shake; it is a pitiful imitation and powerless when compared to DaVinci Bellaforté.

Natural Shake

Natural slate and shake are incapable of achieving DaVinci's top-notch performance.

NATURAL CEDAR SHAKE

NATURAL SLATE

COMPETITOR ASPHALT SHAKE

COMPETITOR ASPHALT SLATE