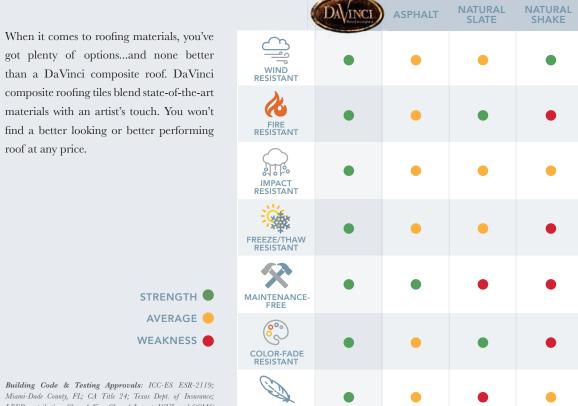

### THERE IS NO COMPETING WITH THE **ARTISTRY & PERFORMANCE OF**

Da Vinci Bellaforte

Building Code & Testing Approvals: ICC-ES ESR-2119; Miami-Dade County, FL; CA Title 24; Texas Dept. of Insurance; LEED contribution; Class A Fire; Class 4 Impact; WUI; and CCMC 14094-R

### ASPHALT IS INCAPABLE OF REALISTICALLY **REPLICATING NATURAL SLATE AND SHAKE.**

BELLAFORTÉ SHAKE

DAVINCI BELLAFORTÉ SLATE

Asphalt, on the other hand, looks nothing like natural slate or shake; it is a pitiful imitation and powerless when compared to DaVinci Bellaforté.

Natural Shake

Natural slate and shake are incapable of achieving DaVinci's top-notch performance.

NATURAL CEDAR SHAKE

NATURAL SLATE

COMPETITOR ASPHALT SHAKE

COMPETITOR ASPHALT SLATE

The choice is easy. It's DaVinci.

There's no denying the beauty of natural slate and shake—the problems aren't aesthetic. Issues arise in performance. The beauty of real cedar shake is fleeting; it is prone to damage and does not provide color stability. And unlike DaVinci, natural slate does not live a maintenance-free life and cannot stand up to Mother Nature's fury. When it comes to composite roofing, DaVinci Bellaforté reigns supreme and can perfectly mimic the allure of the real thing.