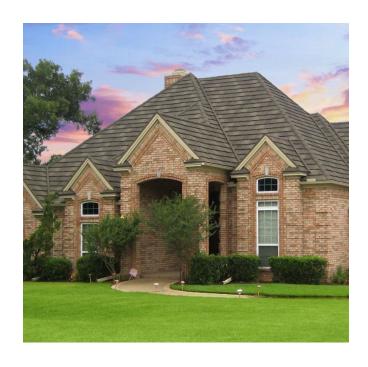

## DECRA Shake XD®

## **Rustic Detail of Hand-Split Wood Shake**

The rustic beauty and architectural detail of a thick, rustic, hand-split wood shake can endure for a lifetime with DECRA Shake XD. Even the best traditional wood shakes weather quickly and colors dull after normal exposure to the elements.

Warrantied to last a lifetime, DECRA Shake XD stands up to hail, rain, fire, storm debris, and even hurricane-force winds while retaining the new wood shake appearance in any climate.