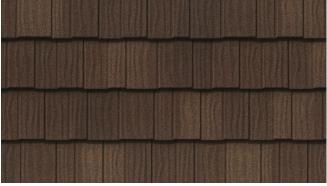

Installed Weight: 150 lbs. per 100 sq. ft.

**Installation Method:** 

Designed to be Installed Direct to Deck

DECRA SHAKE XD Antique Chestnut

DECRA SHAKE XD Midnight Eclipse

DECRA SHAKE XD Pinnacle Grey

DECRA SHAKE XD Woodland Green