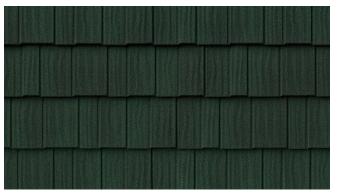

Installed Weight: 150 lbs. per 100 sq. ft.

**Installation Method:** 

Designed to be Installed Direct to Deck

DECRA SHAKE XD Antique Chestnut

DECRA SHAKE XD Midnight Eclipse

DECRA SHAKE XD Pinnacle Grey

DECRA SHAKE XD Woodland Green