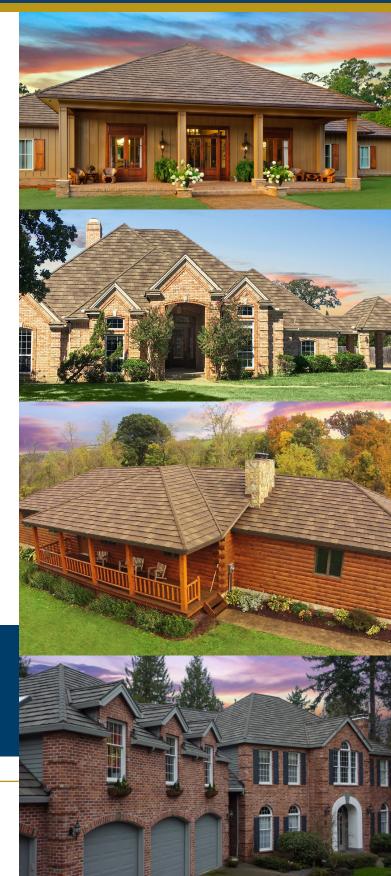

## DECRA Shake XD®

## **Rustic Detail of Hand-Split Wood Shake**

The rustic beauty and architectural detail of a thick, rustic, hand-split wood shake can endure for a lifetime with DECRA Shake XD. Even the best traditional wood shakes weather quickly and colors dull after normal exposure to the elements.

Warrantied to last a lifetime, DECRA Shake XD stands up to hail, rain, fire, storm debris, and even hurricane-force winds while retaining the new wood shake appearance in any climate.