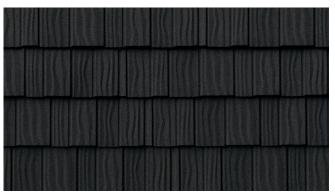

Installed Weight: 150 lbs. per 100 sq. ft.

**Installation Method:** 

Designed to be Installed Direct to Deck

DECRA SHAKE XD Antique Chestnut

DECRA SHAKE XD Midnight Eclipse

DECRA SHAKE XD Pinnacle Grey

DECRA SHAKE XD Woodland Green