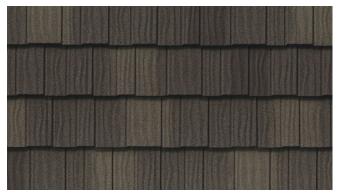

Installed Weight: 150 lbs. per 100 sq. ft.

**Installation Method:** 

Designed to be Installed Direct to Deck

DECRA SHAKE XD Antique Chestnut

DECRA SHAKE XD Midnight Eclipse

DECRA SHAKE XD Pinnacle Grey

DECRA SHAKE XD Woodland Green