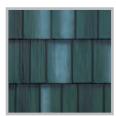

Aged Bronze

Chestnut Brown

**Granite Gray** 

Aged Bronze Enhanced

Chestnut Brown Enhanced

Granite Gray Enhanced

Obsidian

Weathered Wood Enhanced