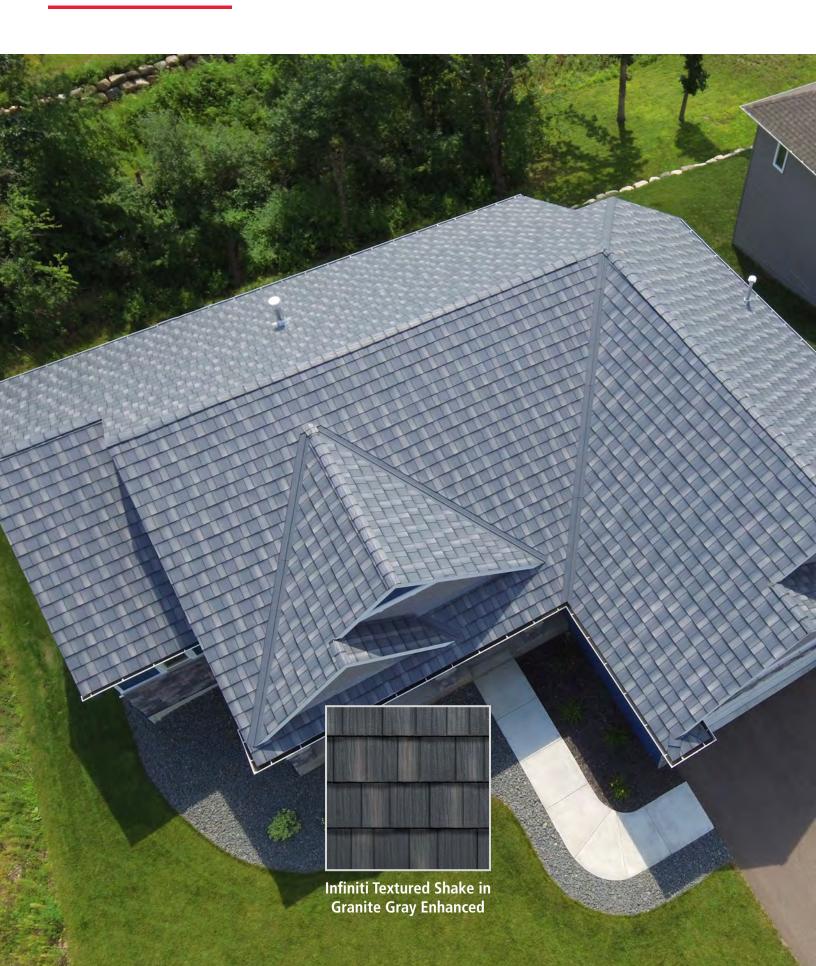

#### **Infiniti** Textured Shake

## Captivating **Beauty** and Unsurpassed **Quality.**

Infiniti Textured Shake is the evolution of stone-coated metal roofing. The proprietary thermal-fused paint technology provides a textured panel with unmatched style and performance.

Available in 9 different colors, home and business owners alike will achieve a consistent look for years to come with Infiniti's 40-year fade protection.

The strength and durability of the PVDF paint finish simply will not chip, crack or peel.

Aged Bronze

Chestnut Brown

**Granite Gray** 

Aged Bronze Enhanced

Chestnut Brown Enhanced

Granite Gray Enhanced

Obsidian

Weathered Wood Enhanced