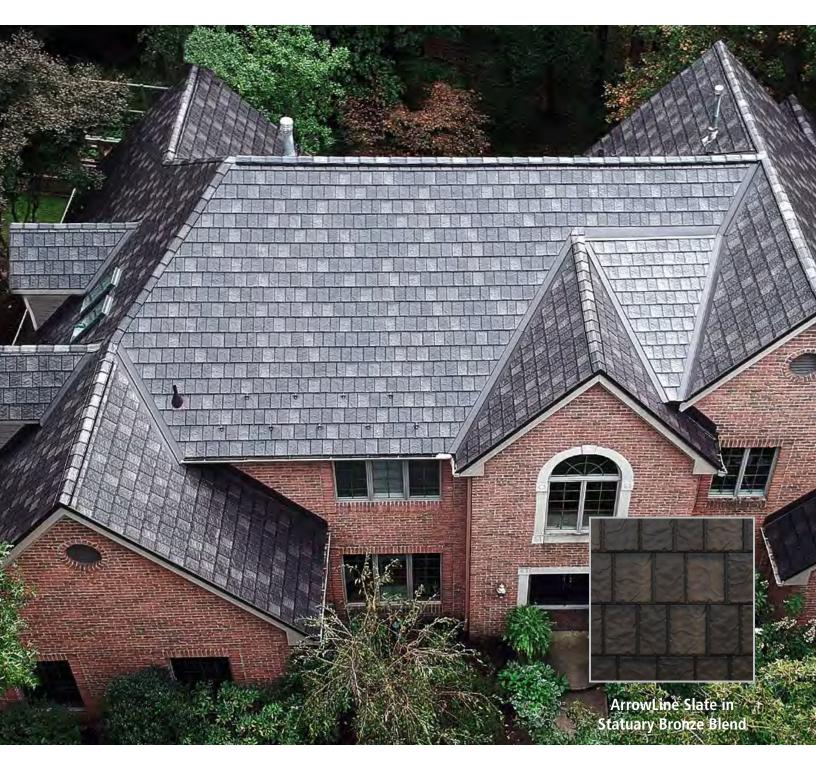

### **ArrowLine Slate**

# Achieve **Historic Charm** and **Durability** for a lifetime.

ArrowLine Slate's unique profile delivers the classic look and lasting strength of traditional slate roofing at a fraction of the weight and cost. It also eliminates many of the challenges that come with traditional slate, such as broken tiles and faulty flashing - all while being virtually maintenance-free.

Available in a wide variety of solid and enhanced colors, ArrowLine Slate is certain to provide a solution for any project.

Stone Blend

T-Tone Blend

Royal Brown Blend

Statuary Bronze Blend

Classic Red Blend