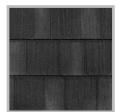

Aged Bronze

Chestnut Brown

**Granite Gray** 

Aged Bronze Enhanced

Chestnut Brown Enhanced

Granite Gray Enhanced

Obsidian

Weathered Wood Enhanced