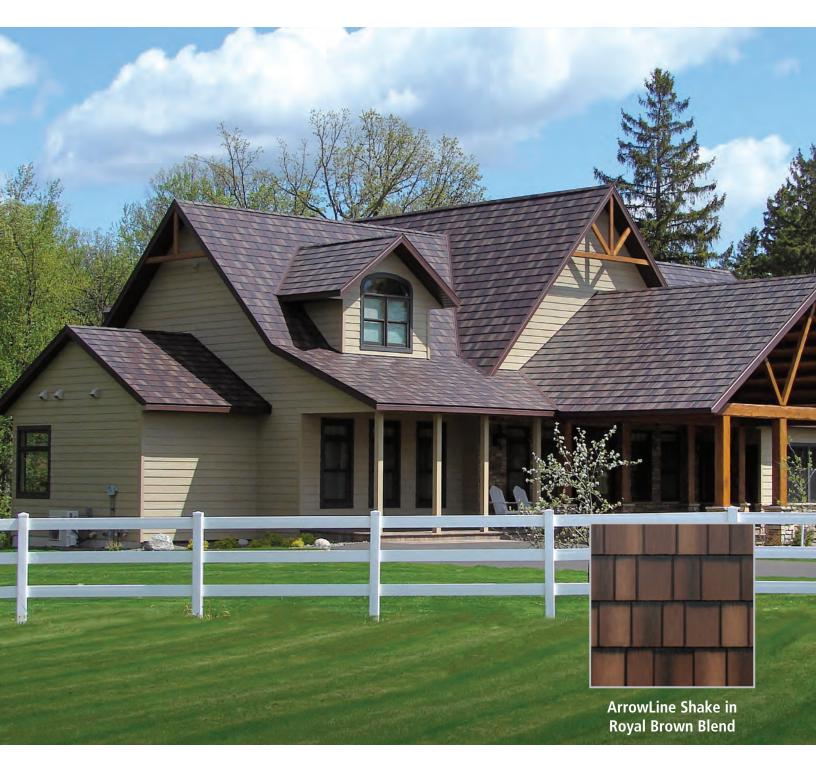

### **ArrowLine Shake**

## The **Striking Appearance** of Hand-Split Shakes Delivers **Timeless Style.**

Enhance the beauty of your home with ArrowLine Shake. The craftsmanship of natural, hand-split cedar shakes is achieved with the added strength of metal.

With a wide variety of solid and enhanced colors, the architectural detail of ArrowLine Shake provides timeless style while protecting the beauty of your home or business with its 30-year fade protection.

Hartford Green Blend

Charcoal Gray Blend

Royal Brown Blend

Statuary Bronze Blend

Classic Red Blend

T-Tone Blend

EDCO solid roofing colors meet or exceed ENERGY STAR® standards, which can reduce your energy costs.