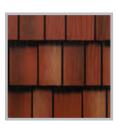

### **ArrowLine Shake**

## The **Striking Appearance** of Hand-Split Shakes Delivers **Timeless Style.**

Enhance the beauty of your home with ArrowLine Shake. The craftsmanship of natural, hand-split cedar shakes is achieved with the added strength of metal.

With a wide variety of solid and enhanced colors, the architectural detail of ArrowLine Shake provides timeless style while protecting the beauty of your home or business with its 30-year fade protection.

Hartford Green Blend

Charcoal Gray Blend

Royal Brown Blend

Statuary Bronze Blend

Classic Red Blend

T-Tone Blend

EDCO solid roofing colors meet or exceed ENERGY STAR® standards, which can reduce your energy costs.