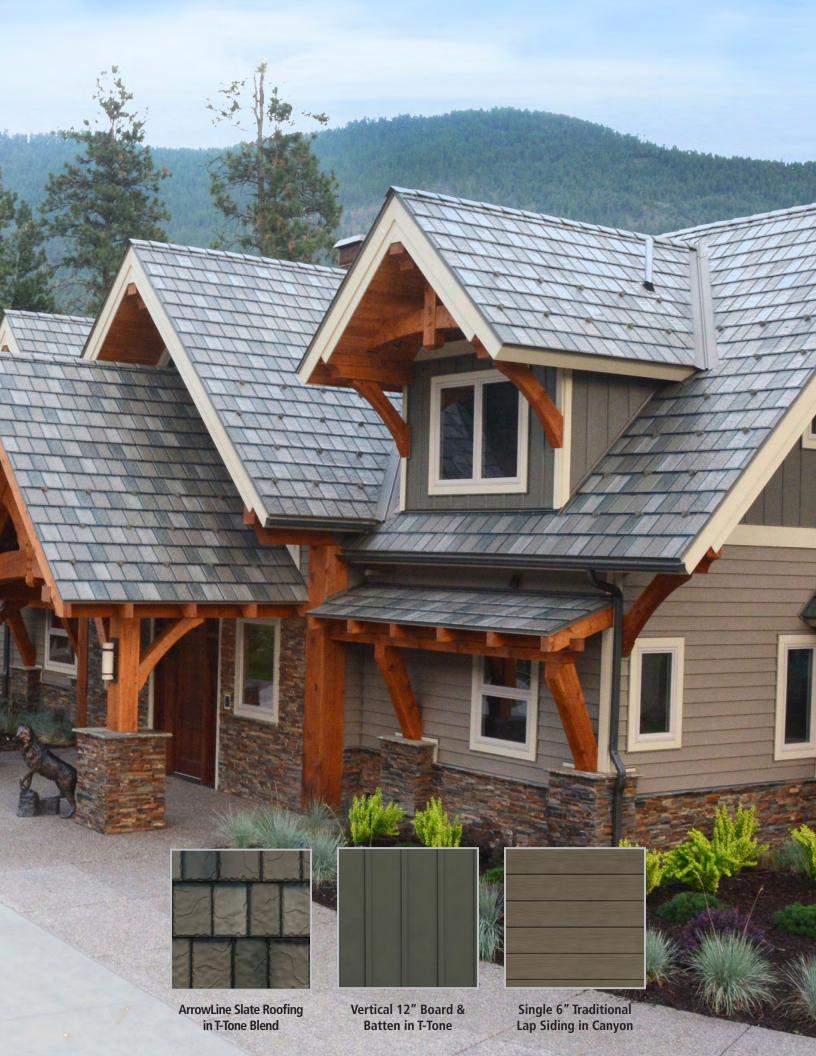

### **ArrowLine Slate**

#### **Solid Colors Available**

# Achieve **Historic Charm** and **Durability** for a lifetime.

ArrowLine Slate's unique profile delivers the classic look and lasting strength of traditional slate roofing at a fraction of the weight and cost. It also eliminates many of the challenges that come with traditional slate, such as broken tiles and faulty flashing - all while being virtually maintenance-free.

Available in a wide variety of solid and enhanced colors, ArrowLine Slate is certain to provide a solution for any project.

Stone Blend

T-Tone Blend

Royal Brown Blend

Statuary Bronze Blend

Classic Red Blend