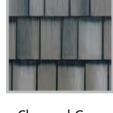

Hartford Green Blend

Charcoal Gray Blend

Royal Brown Blend

Statuary Bronze Blend

Classic Red Blend

T-Tone Blend

EDCO solid roofing colors meet or exceed ENERGY STAR® standards, which can reduce your energy costs.