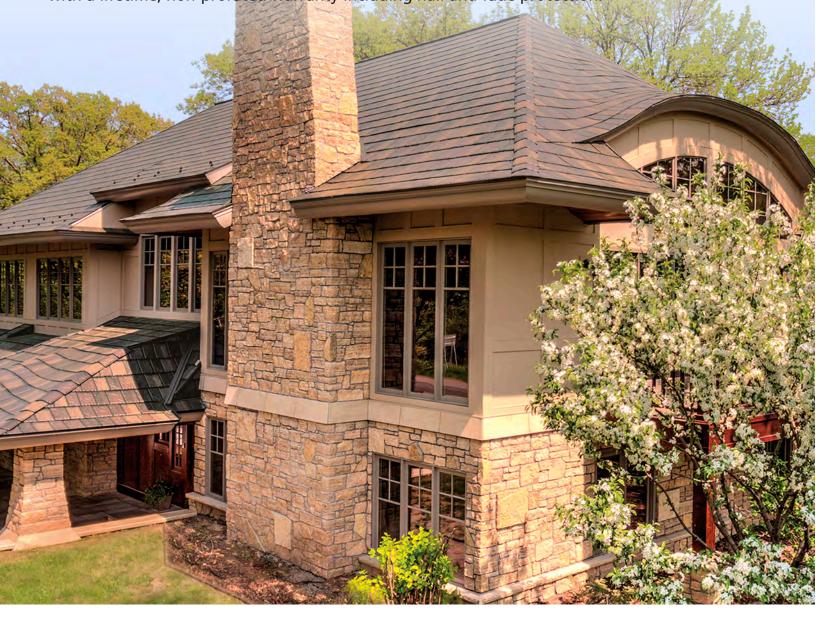

#### **Infiniti** Textured Shake

## Captivating **Beauty** and Unsurpassed **Quality.**

Infiniti Textured Shake is the evolution of stone-coated metal roofing. The proprietary thermal-fused paint technology provides a textured panel with unmatched style and performance.

Available in 9 different colors, home and business owners alike will achieve a consistent look for years to come with Infiniti's 40-year fade protection.

The strength and durability of the PVDF paint finish simply will not chip, crack or peel.

Roadhouse