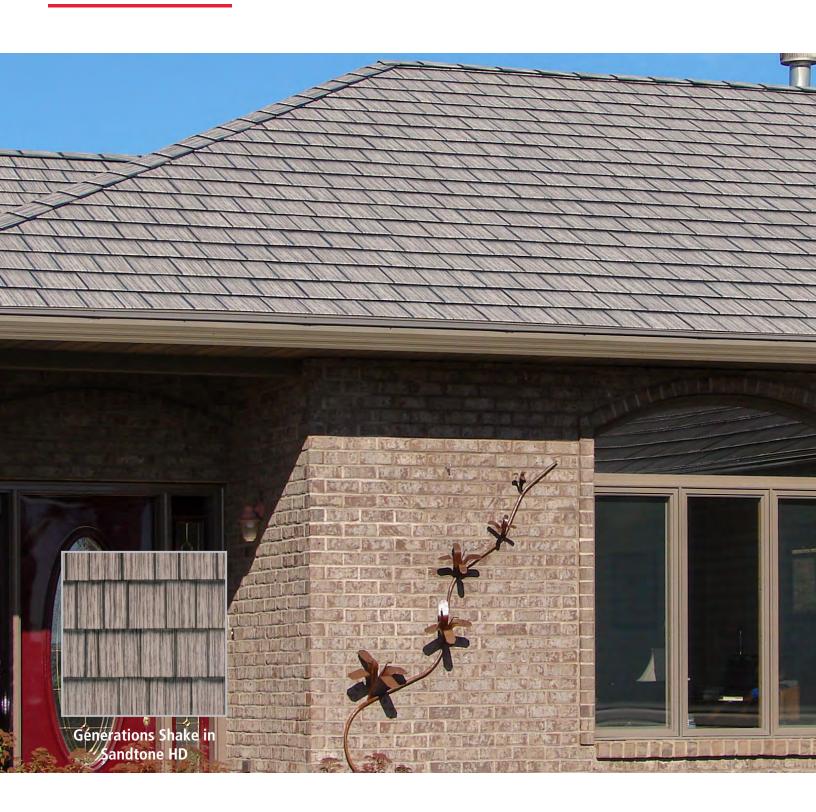

#### **Generations Shake HD**

### Enhanced **Natural Characteristics** of **Shake**.

Generations Shake incorporates HD imaging to provide a bold decorative finish that enhances the look of our ArrowLine Shake roofing.

Available in 9 HD Shake colors and a lifetime non-prorated warranty that includes 30-year fade protection, Generations Shake will give a home or business the same superior look for years to come.

Sandtone HD