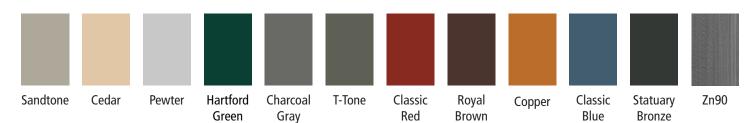

Hartford Green Blend

Charcoal Gray Blend

Royal Brown Blend

Statuary Bronze Blend

Classic Red Blend

T-Tone Blend

EDCO solid roofing colors meet or exceed ENERGY STAR® standards, which can reduce your energy costs.