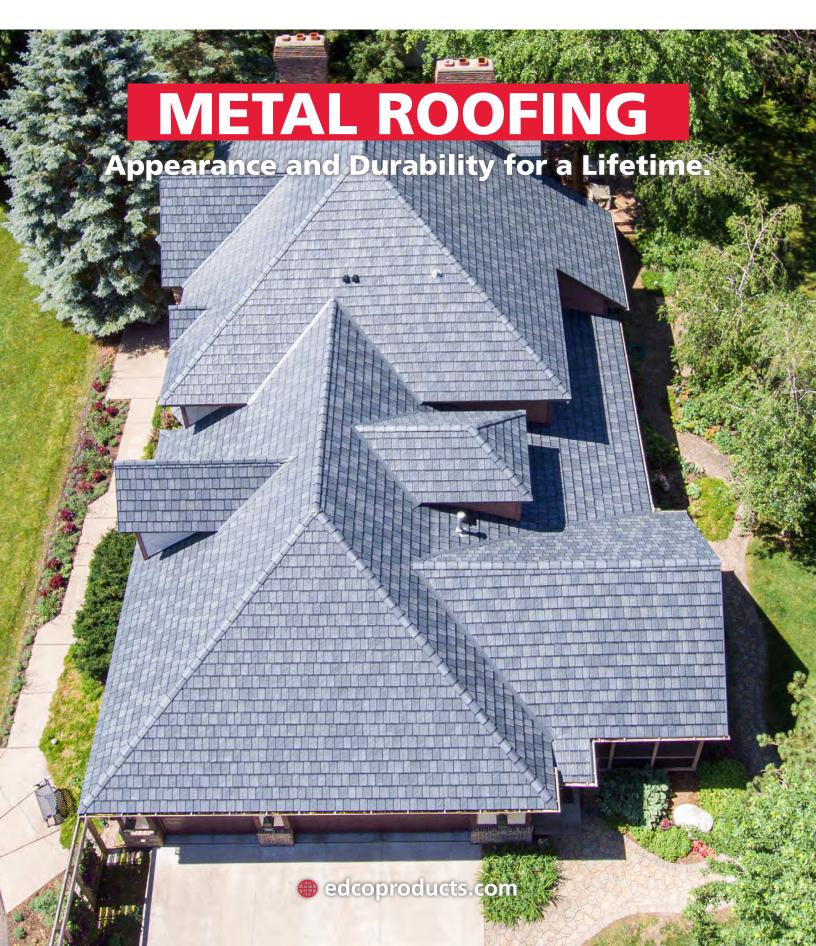

### **ArrowLine Slate**

#### **Solid Colors Available**

# Achieve **Historic Charm** and **Durability** for a lifetime.

ArrowLine Slate's unique profile delivers the classic look and lasting strength of traditional slate roofing at a fraction of the weight and cost. It also eliminates many of the challenges that come with traditional slate, such as broken tiles and faulty flashing - all while being virtually maintenance-free.

Available in a wide variety of solid and enhanced colors, ArrowLine Slate is certain to provide a solution for any project.

Stone Blend

T-Tone Blend

Royal Brown Blend

Statuary Bronze Blend

Classic Red Blend